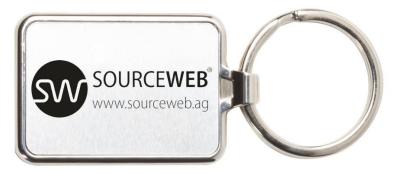

## 7. Key chain

The SourceWeb keychain is made of metal and has a very high-quality finish. It looks stylish and the keys are easier to find in your pocket.