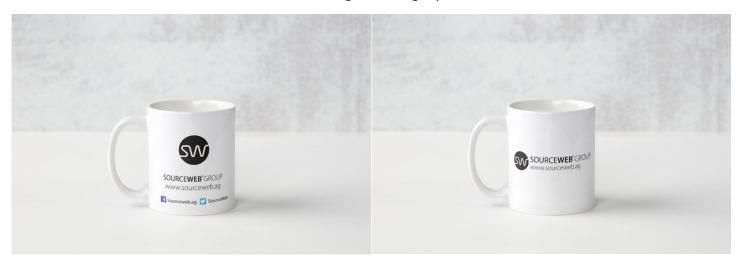

## 2. Coffee cups

The new SourceWeb cups are made of fine porcelain and are ideal for a coffee during the break. They have a volume of 325ml, are dishwasher safe and show the SourceWeb logo in all its glory.