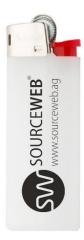

## 8. Lighter

The SourceWeb lighter from BIC® ensures bright moments in every dark hour ... and of course it provides you with fire as soon as you need it.