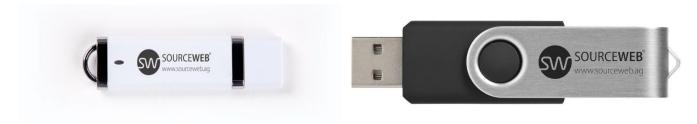

#### 5. USB sticks

With the SourceWeb USB sticks you always have the data with you quickly, reliably, and safely.