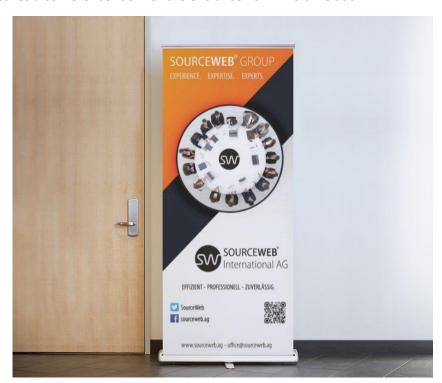

## 6. Roll-up banner

This roll-up banner refreshes a conference room or the entrance hall in no time at all.