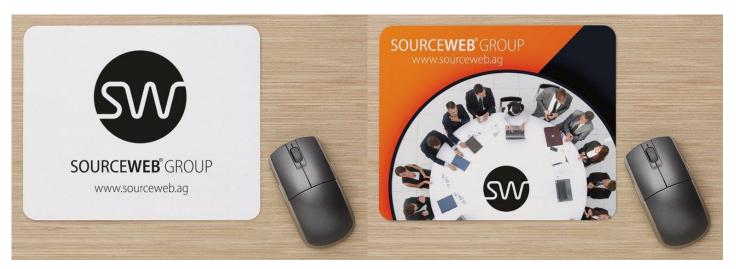

### 3. Mousepads

There are two versions of the mouse pads available. A simple variant only with the brands, as well as a more colorful variant.